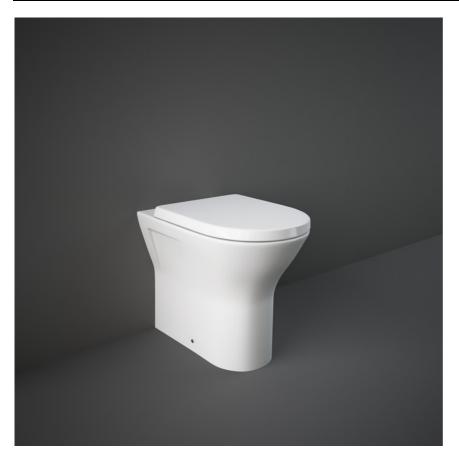

## RAK-RESORT Filo Muro | WC

## SCHEDA TECNICA

| Suite:                | RAK-RESORT                                         |
|-----------------------|----------------------------------------------------|
| Тіро:                 | Filo Muro                                          |
| Dimensioni:           | 550 x 360 mm                                       |
| Peso:                 | 26 Kg                                              |
| Colore:               | bianco alpino                                      |
| Tipo di scarico:      | A parete & A terra                                 |
| Sifone:               | Nascosto                                           |
| Opzioni sedile:       | Urea                                               |
| Forma:                | Ovale                                              |
| Soft close:           | sì                                                 |
| Coperchio removibile: | sì                                                 |
| Scarico:              | Doppio scarico                                     |
|                       |                                                    |
| Codice                | Nome                                               |
| REWC00001             | RESORT WATER CLOSET BACK TO WALL PIS-<br>TRAP 55CM |