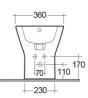

## SCHEDA TECNICA

| Suite:                | RAK-RESORT                                         |
|-----------------------|----------------------------------------------------|
| Тіро:                 | Filo Muro                                          |
| Dimensioni:           | 550 x 360 mm                                       |
| Peso:                 | 26 Kg                                              |
| Colore:               | bianco alpino                                      |
| Tipo di scarico:      | A parete & A terra                                 |
| Sifone:               | Nascosto                                           |
| Opzioni sedile:       | Urea                                               |
| Forma:                | Ovale                                              |
| Soft close:           | sì                                                 |
| Coperchio removibile: | sì                                                 |
| Scarico:              | Doppio scarico                                     |
|                       |                                                    |
| Codice                | Nome                                               |
| REWC00001             | RESORT WATER CLOSET BACK TO WALL PIS-<br>TRAP 55CM |

Dimensions: All dimensions in mm. Tolerance of vitreous china & fireclay items: ± 5% for below 200mm and ± 3% for above 200mm; for all other items tolerance ± 1%. Note: Due to a continuing development program to improve design and performance, the manufacturer reserves all rights to vary specifications without prior information. Please note accessories are for photographic use only.