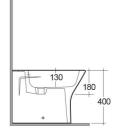

## SCHEDA TECNICA

| Suite:      | RAK-RESORT                     |
|-------------|--------------------------------|
| Тіро:       | Filo Muro                      |
| Dimensioni: | 360 x 550 mm                   |
| Peso:       | 22 Kg                          |
| Colore:     | bianco alpino                  |
|             |                                |
| Codice      | Nome                           |
| REBI00001   | RESORT BIDET BACK TO WALL 55CM |

Dimensions: All dimensions in mm. Tolerance of vitreous china & fireclay items: ± 5% for below 200mm and ± 3% for above 200mm; for all other items tolerance ± 1%. Note: Due to a continuing development program to improve design and performance, the manufacturer reserves all rights to vary specifications without prior information. Please note accessories are for photographic use only.