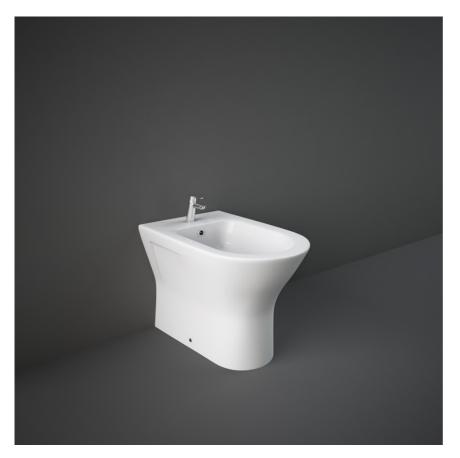

## RAK-RESORT Bidet | Filo Muro

## SCHEDA TECNICA

| Suite:      | RAK-RESORT                     |
|-------------|--------------------------------|
| Тіро:       | Filo Muro                      |
| Dimensioni: | 360 x 550 mm                   |
| Peso:       | 22 Kg                          |
| Colore:     | bianco alpino                  |
|             |                                |
| Codice      | Nome                           |
| REBI00001   | RESORT BIDET BACK TO WALL 55CM |