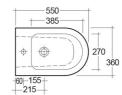

## SCHEDA TECNICA

| Suite:      | RAK-RESORT                     |
|-------------|--------------------------------|
| Тіро:       | Filo Muro                      |
| Dimensioni: | 360 x 550 mm                   |
| Peso:       | 22 Kg                          |
| Colore:     | bianco alpino                  |
|             |                                |
| Codice      | Nome                           |
| REBI00001   | RESORT BIDET BACK TO WALL 55CM |

Dimensions: All dimensions in mm. Tolerance of vitreous china & fireclay items: ± 5% for below 200mm and ± 3% for above 200mm; for all other items tolerance ± 1%. Note: Due to a continuing development program to improve design and performance, the manufacturer reserves all rights to vary specifications without prior information. Please note accessories are for photographic use only.