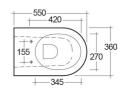

## SCHEDA TECNICA

| Suite:                | RAK-RESORT                                         |
|-----------------------|----------------------------------------------------|
| Тіро:                 | Filo Muro                                          |
| Dimensioni:           | 550 x 360 mm                                       |
| Peso:                 | 26 Kg                                              |
| Colore:               | bianco alpino                                      |
| Tipo di scarico:      | A parete & A terra                                 |
| Sifone:               | Nascosto                                           |
| Opzioni sedile:       | Urea                                               |
| Forma:                | Ovale                                              |
| Soft close:           | sì                                                 |
| Coperchio removibile: | sì                                                 |
| Scarico:              | Doppio scarico                                     |
|                       |                                                    |
| Codice                | Nome                                               |
| REWC00001             | RESORT WATER CLOSET BACK TO WALL PIS-<br>TRAP 55CM |

Dimensions: All dimensions in mm. Tolerance of vitreous china & fireclay items: ± 5% for below 200mm and ± 3% for above 200mm; for all other items tolerance ± 1%. Note: Due to a continuing development program to improve design and performance, the manufacturer reserves all rights to vary specifications without prior information. Please note accessories are for photographic use only.