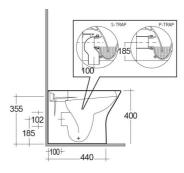

## SCHEDA TECNICA

| Suite:                | RAK-RESORT                                         |
|-----------------------|----------------------------------------------------|
| Тіро:                 | Filo Muro                                          |
| Dimensioni:           | 550 x 360 mm                                       |
| Peso:                 | 26 Kg                                              |
| Colore:               | bianco alpino                                      |
| Tipo di scarico:      | A parete & A terra                                 |
| Sifone:               | Nascosto                                           |
| Opzioni sedile:       | Urea                                               |
| Forma:                | Ovale                                              |
| Soft close:           | sì                                                 |
| Coperchio removibile: | sì                                                 |
| Scarico:              | Doppio scarico                                     |
|                       |                                                    |
| Codice                | Nome                                               |
| REWC00001             | RESORT WATER CLOSET BACK TO WALL PIS-<br>TRAP 55CM |

Dimensions: All dimensions in mm. Tolerance of vitreous china & fireclay items: ± 5% for below 200mm and ± 3% for above 200mm; for all other items tolerance ± 1%. Note: Due to a continuing development program to improve design and performance, the manufacturer reserves all rights to vary specifications without prior information. Please note accessories are for photographic use only.