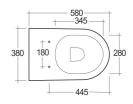

### SCHEDA TECNICA

| Suite:      | RAK-DES       |
|-------------|---------------|
| Tipo:       | Filo Muro     |
| Dimensioni: | 580 x 380 mm  |
| Peso:       | 27 Kg         |
| Colore:     | bianco alpino |
|             |               |

| Codice        | Nome                             |
|---------------|----------------------------------|
| DESBD2017AWHA | RAK-DES BACK TO WALL BIDET 58 CM |

Dimensions: All dimensions in mm. Tolerance of vitreous china & fireclay items: ± 5% for below 200mm and ± 3% for above 200mm; for all other items tolerance ± 1%. Note: Due to a continuing development program to improve design and performance, the manufacturer reserves all rights to vary specifications without prior information. Please note accessories are for photographic use only.