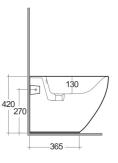

#### SCHEDA TECNICA

| Suite:           | RAK-DES                                                                                   |
|------------------|-------------------------------------------------------------------------------------------|
| Tipo:            | Filo Muro                                                                                 |
| Dimensioni:      | 580 x 380 mm                                                                              |
| Peso:            | 29.5 Kg                                                                                   |
| Colore:          | bianco alpino                                                                             |
| Tipo di scarico: | A parete & A terra                                                                        |
| Sifone:          | Nascosto                                                                                  |
| Opzioni sedile:  | Urea                                                                                      |
| Forma:           | Rotonda                                                                                   |
| Soft close:      | sì                                                                                        |
| Scarico:         | Doppio scarico                                                                            |
| Flush Capacity:  | Compatible with 6/3L dual flushing, 4,5/3L dual flushing, in accordance with en997-type 1 |
| Codice           | Nome                                                                                      |
| DESWC1347AWHA    | RAK-DES RIMLESS BACK TO WALL WC 58 CM<br>P&S TRAP                                         |
| DESSC3901WH      | RAK-DES SOFT CLOSE UREA SEAT COVER                                                        |