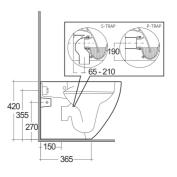

#### SCHEDA TECNICA

| Suite:           | RAK-DES                                                                                   |
|------------------|-------------------------------------------------------------------------------------------|
| Tipo:            | Filo Muro                                                                                 |
| Dimensioni:      | 580 x 380 mm                                                                              |
| Peso:            | 29.5 Kg                                                                                   |
| Colore:          | bianco alpino                                                                             |
| Tipo di scarico: | A parete & A terra                                                                        |
| Sifone:          | Nascosto                                                                                  |
| Opzioni sedile:  | Urea                                                                                      |
| Forma:           | Rotonda                                                                                   |
| Soft close:      | sì                                                                                        |
| Scarico:         | Doppio scarico                                                                            |
| Flush Capacity:  | Compatible with 6/3L dual flushing, 4,5/3L dual flushing, in accordance with en997-type 1 |
| Codice           | Nome                                                                                      |
| DESWC1347AWHA    | RAK-DES RIMLESS BACK TO WALL WC 58 CM<br>P&S TRAP                                         |
| DESSC3901WH      | RAK-DES SOFT CLOSE UREA SEAT COVER                                                        |