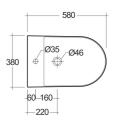

### SCHEDA TECNICA

| Suite:      | RAK-DES       |
|-------------|---------------|
| Tipo:       | Filo Muro     |
| Dimensioni: | 580 x 380 mm  |
| Peso:       | 27 Kg         |
| Colore:     | bianco alpino |
|             |               |

| Codice        | Nome                             |
|---------------|----------------------------------|
| DESBD2017AWHA | RAK-DES BACK TO WALL BIDET 58 CM |

Dimensions: All dimensions in mm. Tolerance of vitreous china & fireclay items: ± 5% for below 200mm and ± 3% for above 200mm; for all other items tolerance ± 1%. Note: Due to a continuing development program to improve design and performance, the manufacturer reserves all rights to vary specifications without prior information. Please note accessories are for photographic use only.