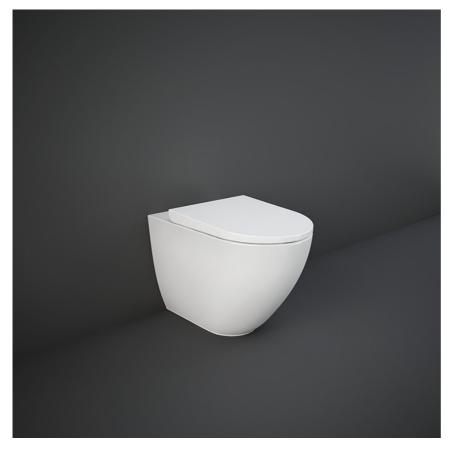

## RAK-DES - DESWC1347AWHA - W/HIDDEN FIXATIONS & SHIFTED OUTLET

Filo Muro | WC

#### SCHEDA TECNICA

| Suite:           | RAK-DES                                                                                   |
|------------------|-------------------------------------------------------------------------------------------|
| Tipo:            | Filo Muro                                                                                 |
| Dimensioni:      | 580 x 380 mm                                                                              |
| Peso:            | 29.5 Kg                                                                                   |
| Colore:          | bianco alpino                                                                             |
| Tipo di scarico: | A parete & A terra                                                                        |
| Sifone:          | Nascosto                                                                                  |
| Opzioni sedile:  | Urea                                                                                      |
| Forma:           | Rotonda                                                                                   |
| Soft close:      | sì                                                                                        |
| Scarico:         | Doppio scarico                                                                            |
| Flush Capacity:  | Compatible with 6/3L dual flushing, 4,5/3L dual flushing, in accordance with en997-type 1 |
| Codice           | Nome                                                                                      |
| DESWC1347AWHA    | RAK-DES RIMLESS BACK TO WALL WC 58 CM<br>P&S TRAP                                         |
| DESSC3901WH      | RAK-DES SOFT CLOSE UREA SEAT COVER                                                        |