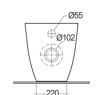

### SCHEDA TECNICA

| Suite:      | RAK-DES       |
|-------------|---------------|
| Tipo:       | Filo Muro     |
| Dimensioni: | 580 x 380 mm  |
| Peso:       | 27 Kg         |
| Colore:     | bianco alpino |
|             |               |

| Codice        | Nome                             |
|---------------|----------------------------------|
| DESBD2017AWHA | RAK-DES BACK TO WALL BIDET 58 CM |

Dimensions: All dimensions in mm. Tolerance of vitreous china & fireclay items: ± 5% for below 200mm and ± 3% for above 200mm; for all other items tolerance ± 1%. Note: Due to a continuing development program to improve design and performance, the manufacturer reserves all rights to vary specifications without prior information. Please note accessories are for photographic use only.