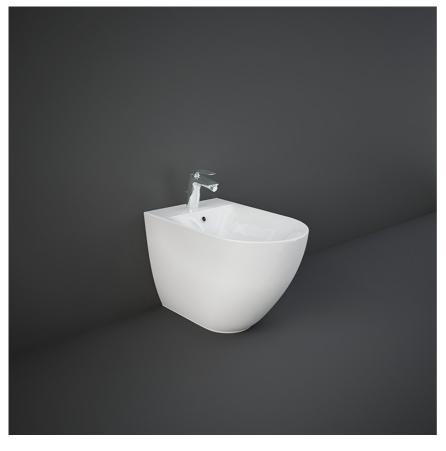

# RAK-DES - DESBD2017AWHA - W/HIDDEN FIXATIONS Bidet | Filo Muro

### SCHEDA TECNICA

| Suite:      | RAK-DES       |
|-------------|---------------|
| Tipo:       | Filo Muro     |
| Dimensioni: | 580 x 380 mm  |
| Peso:       | 27 Kg         |
| Colore:     | bianco alpino |
|             |               |

| Codice        | Nome                             |
|---------------|----------------------------------|
| DESBD2017AWHA | RAK-DES BACK TO WALL BIDET 58 CM |

Dimensions: All dimensions in mm. Tolerance of vitreous china & fireclay items: ± 5% for below 200mm and ± 3% for above 200mm; for all other items tolerance ± 1%. Note: Due to a continuing development program to improve design and performance, the manufacturer reserves all rights to vary specifications without prior information. Please note accessories are for photographic use only.